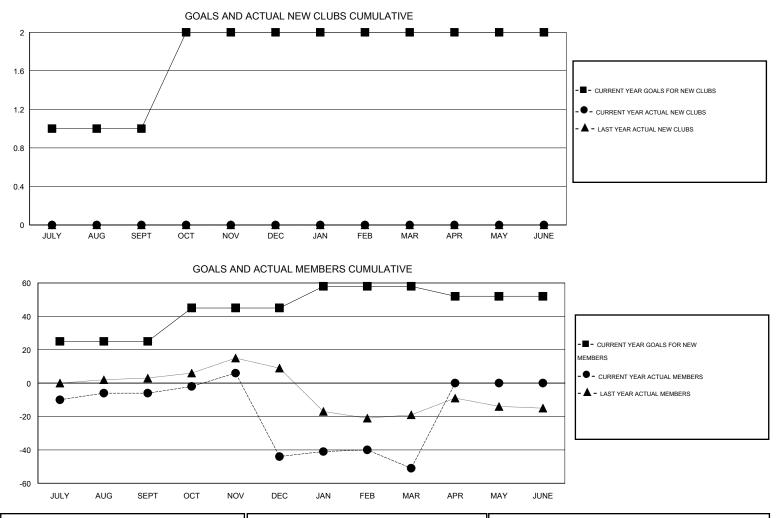

## GMT: THOMAS MATNEY

| GMT: THOM             | IAS MATNEY       |           | LOCATIC          | N MICHIGAN       |                       |                    |                                     |                    | GMT CA 1         |
|-----------------------|------------------|-----------|------------------|------------------|-----------------------|--------------------|-------------------------------------|--------------------|------------------|
| Clubs                 |                  |           |                  |                  | Members               |                    |                                     |                    |                  |
| RESULTS FOR 2014-2015 |                  |           |                  |                  | RESULTS FOR 2014-2015 |                    |                                     |                    |                  |
| QUARTER               | NEW CLUB<br>GOAL | NEW CLUBS | DROPPED<br>CLUBS | NET<br>GAIN/LOSS | QUARTER               | NEW MEMBER<br>GOAL | CHARTER AND<br>NEW MEMBERS<br>ADDED | DROPPED<br>MEMBERS | NET<br>GAIN/LOSS |
| JULY/AUG/SEPT         | 1                | 0         | 0                | 0                | JULY/AUG/SEPT         | 25                 | 17                                  | 23                 | -6               |
| OCT/NOV/DEC           | 1                | 0         | 1                | -1               | OCT/NOV/DEC           | 20                 | 34                                  | 72                 | -38              |
| JAN/FEB/MAR           | 0                | 0         | 1                | -1               | JAN/FEB/MAR           | 13                 | 15                                  | 22                 | -7               |
| APR/MAY/JUNE          | 0                | 0         | 0                | 0                | APR/MAY/JUNE          | -6                 | 0                                   | 0                  | 0                |